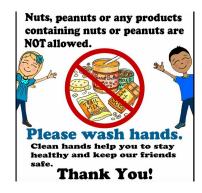

# Lunches

- Lunch and snacks are provided for all students.
- If you choose to send lunch or snacks with your child, please send them with your child in the morning.
- Please do not send items that need to be microwaved.
  - Refillable water bottles are provided
- Pop and Energy drinks are not allowed at school!