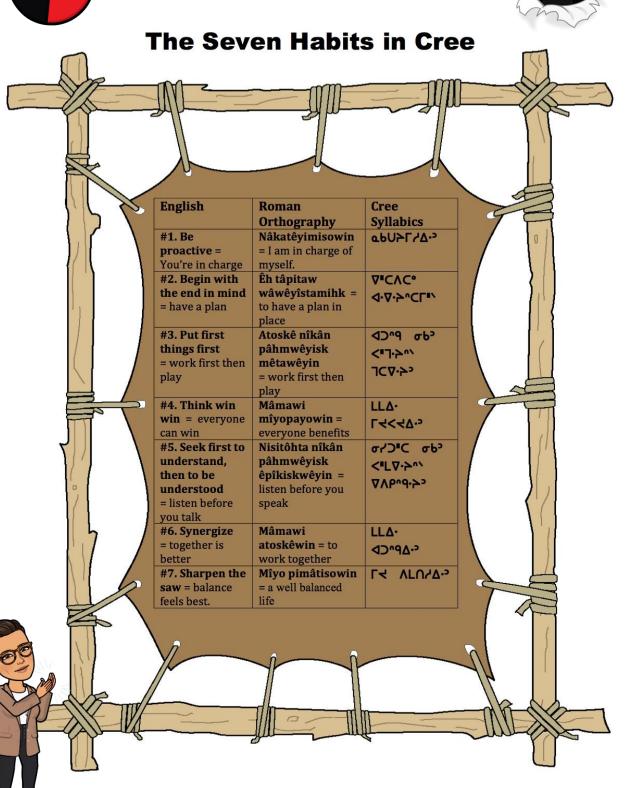

to engage in conversational Cree.



NESTAW (Advanced): Fluent in Cree, but want to strengthen oral/written knowledge.

### Fall 2023 Classes:

Registration opens August 28, 2023, and closes
September 8, 2023

Classes start: September 11, 2023 - December 4, 2023

# Register Here



Please note: programming will be offered online and participants are required to have a valid Gmail address and internet access

### **MONDAY**

σ^C' ヮ"Δ♭▽ Nistam Nehiyawe Introductory

Location: Online Time: 5 pm - 6 pm

### الا عا∆۶۵۰

Mâci Nehiyawe Beginner Location: Online Time: 6:15 pm - 7:15 pm

### WEDNESDAY

CΛC° ¬"Δ♭∇·

Tapitaw Nehiyawe Intermediate Location: Online Time: 5 pm - 6 pm

¬^C° ¬"Δ♭∇.

Nestaw Nehiyawe Advanced Location: Online Time: 6:15 pm - 7:15 pm



# Leaderin Me

great happens here







# September 2023



| Sunday                               |    | Monday                       | Tuesday                | Wednesday                             | Thursday                                                           | Friday                                                         | Saturday |
|--------------------------------------|----|------------------------------|------------------------|---------------------------------------|--------------------------------------------------------------------|----------------------------------------------------------------|----------|
|                                      |    |                              |                        |                                       |