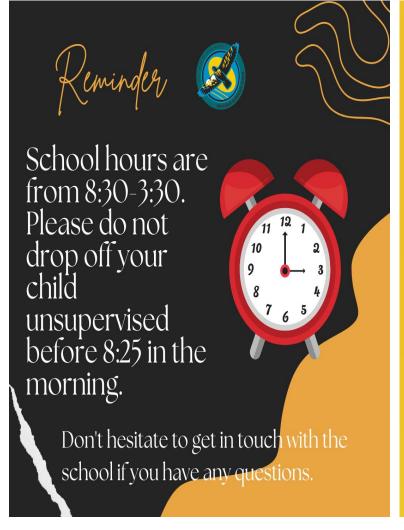

We look forward to a fantastic year! Our priority is to build relationships and make our students and parents feel safe in our school. We continue to work to close the gap in learning that happened during the pandemic. Please ensure your kiddos are getting lots of sleep and coming every day and on time! **Drop off is at 8:30 and pick up is at 3:30**. Please don't hesitate to call me anytime at the school.

# **Parent Info**

- All students must be registered and updated online on the MESC website
- Please wait for your children outside if you are picking them up.
- Please do not drop them off earlier than 8:30 am, or pick them up early before 3:30 pm as well.
- Parents must call to make an appointment to meet with teachers or administration.
- Please send indoor shoes with your child.
- All visitors and parents must sign in at the front.

# **Timetable**

8:25 - 8:40 - Student Drop-off 9:00 - 9:40 - period 1 9:40 - 10:20 - period 2 10:20 -10:35 - DPA/Div 1 recess 10:35-11:15 - period 3 11:15 -11:55 - period 4 11:55-12:35 - lunch 12:35 - 1:15 - period 5 1:15 -1:55 - period 6 1:55-2:10 - DPA /Div 2 recess 2:10 - 2:50 - period 7 2:50-3:30 - period 8 3:30 - 3:40 - Student Pick up